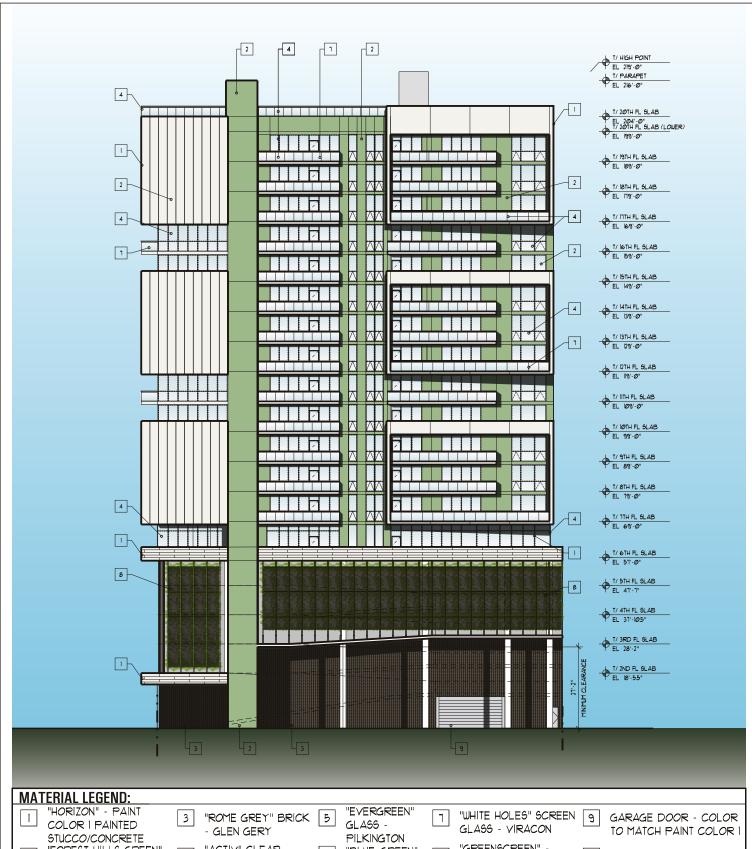

S:11 Projects|1-Current Projects|2009|0912-Lifshin-707 S. Forest-Tempe|1\_Drawings|03-Planning - Zoning|04-20-09-Planning Responses|912-A2-0-Elevations-Colored.dwg

Chicago IL 60607 P 312 226 4488

F 312 226 4499 www.hparchitecture.com

## Forest & 7th

Tempe, AZ

PLANS AND ALL SPECIFICATION ARE SUBJECT TO REVISION AS DEEMED NECESSARY OR ADVISABLE BY BUILDER, ARCHITECT, OR AS REQUIRED BY LAW.

| PROJECT                                 | NORTH | SCALE         | DRAWING               | SK#   |
|-----------------------------------------|-------|---------------|-----------------------|-------|
|                                         |       | 1/32" = 1'-0" | W507                  |       |
|                                         | /     | DATE          | WEST<br>ELEVATION     | A2.0B |
|                                         |       | 05.19.09      | ELEVATION             |       |
| sponses 912-A2-0-Elevations-Colored.dwg |       |               | May 21, 2009 - 3:19PM |       |