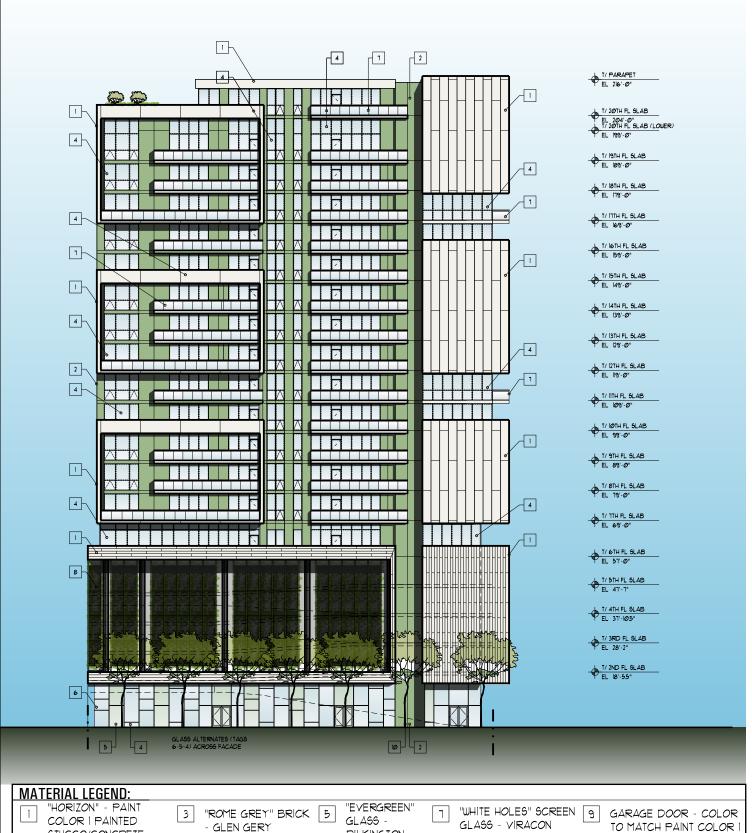

STUCCO/CONCRETE

"FOREST HILLS GREEN" -PAINT COLOR 2 PAINTED 4 STUCCO/CONCRETE

"ACTIV" CLEAR GLASS -PILKINGTON

PILKINGTON "BLUE-GREEN" GLASS -PILKINGTON

"GREENSCREEN" -8 WIRE MESH SCREEN

NEW STREET 10 TREE

2

232 North Carpenter Chicago IL 60607 P 312 226 4488

F 312 226 4499 www.hparchitecture.com Forest & 7th

Tempe, AZ PLANS AND ALL SPECIFICATION ARE SUBJECT TO REVISION AS DEEMED NECESSARY OR ADVISABLE BY BUILDER, ARCHITECT, OR AS REQUIRED BY LAW.

| H.                                                           | E    | SCALE         | DRAWING   | SK# |
|--------------------------------------------------------------|------|---------------|-----------|-----|
| PROJEC                                                       | NORI | 1/32" = 1'-0" |           |     |
|                                                              | DATE | NORTH         | A2.0A     |     |
|                                                              |      | 05.19.09      | ELEVATION |     |
| ponses\912-A2-0-Elevations-Colored.dwg May 21, 2009 - 3:20PM |      |               |           |     |