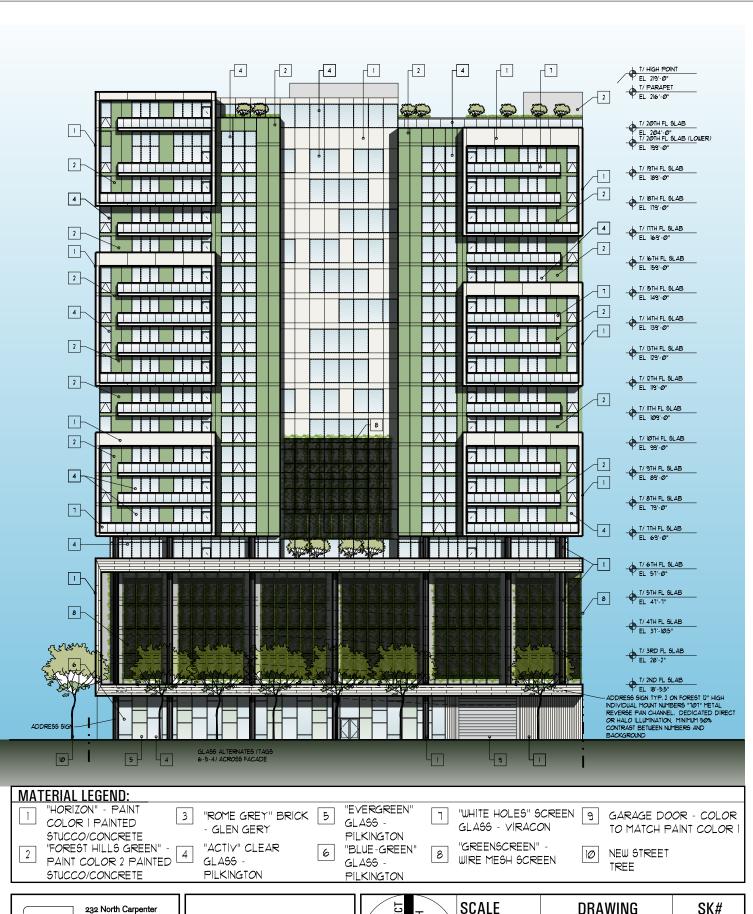

S:11 Projects|1-Current Projects|2009|0912-Lifshin-707 S. Forest-Tempe|1\_Drawings|03-Planning - Zoning|04-20-09-Planning Responses|912-A2-0-Elevations-Colored.dwg

"FOREST HILLS GREEN" -PAINT COLOR 2 PAINTED 4 2 STUCCO/CONCRETE

"ACTIV" CLEAR GLASS -PILKINGTON

"BLUE-GREEN" GLASS -PILKINGTON

"GREENSCREEN" -8 WIRE MESH SCREEN

NEW STREET 10 TREE

232 North Carpenter Chicago IL 60607 P 312 226 4488

F 312 226 4499 www.hparchitecture.com Forest & 7th

Tempe, AZ PLANS AND ALL SPECIFICATION ARE SUBJECT TO REVISION AS DEEMED NECESSARY OR ADVISABLE BY BUILDER, ARCHITECT, OR AS REQUIRED BY LAW.

| PROJECT                                                   | E   | SCALE         | DRAWING               | SK#   |
|-----------------------------------------------------------|-----|---------------|-----------------------|-------|
|                                                           | NOR | 1/32" = 1'-0" |                       |       |
|                                                           | /   | DATE          | SOUTH<br>ELEVATION    | A2.1A |
|                                                           |     | 05.19.09      | ELEVATION             |       |
| sponses 912-A2-1-Elevations-Colored.dwg May 21, 2009 - 3: |     |               | May 21, 2009 - 3:23PM |       |